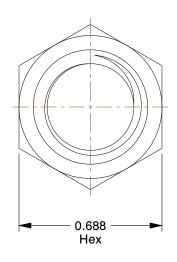

## NOTES:

1. NUT STYLE : Coupling Nut 2. MATERIAL : Grade 2 Steel

3. FINISH: Zinc Plated

4. FASTENER THREAD TYPE : UNC (Coarse)
5. FASTENER THREAD DIRECTION : Right Hand

|    | <b>7 7 3</b> |      |
|----|--------------|------|
| GK | AIN          | IGER |
|    |              |      |

41JZ39

COMPONENT

Coupling Nut, Gr 2, Steel, ZP, PK10

UNIT INCH SHEET

1 of 1

Coupling Nut