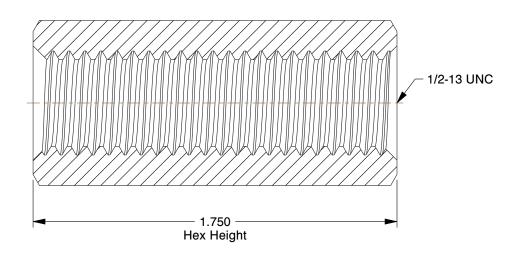

## NOTES:

1. NUT STYLE : Coupling Nut 2. MATERIAL : Grade 2 Steel

3. FINISH: Zinc Plated

4. FASTENER THREAD TYPE : UNC (Coarse)
5. FASTENER THREAD DIRECTION : Right Hand

|    | <b>7 7 3</b> |      |
|----|--------------|------|
| GK | AIN          | IGER |
|    |              |      |