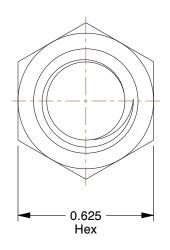

## NOTES:

1. NUT STYLE : Coupling Nut 2. MATERIAL : Grade 2 Steel

3. FINISH: Zinc Plated

4. FASTENER THREAD TYPE : UNC (Coarse)
5. FASTENER THREAD DIRECTION : Right Hand

100 Grainger Parkway, Lake Forest, Illinois 60045-5201 1-(800) GRAINGER, 1-(800) 472-4643, (847) 535-1000 www.grainger.com This file and any associated information and specifications are provided for reference and evaluation purposes only, and is subject to change without notice. Grainger makes no representations, warranties or guarantees as to the appropriateness, accuracy, completeness, or suitability for any purpose, of the file, information or specifications. You are solely responsible for the use of the file, information or specifications.

2.26

| COMPONENT    | Coupling Nut             |        |
|--------------|--------------------------|--------|
| 41JZ38       |                          | UNIT   |
|              |                          | INCH   |
|              |                          | SHEET  |
| Coupling Nut | t, Gr 2, Steel, ZP, PK10 | 1 of 1 |