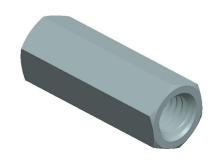

## NOTES:

1. NUT STYLE : Coupling Nut 2. MATERIAL : Grade 2 Steel

3. FINISH: Zinc Plated

4. FASTENER THREAD TYPE : UNC (Coarse)
5. FASTENER THREAD DIRECTION : Right Hand

100 Grainger Parkway, Lake Forest, Illinois 60045-5201 1-(800) GRAINGER, 1-(800) 472-4643, (847) 535-1000 www.grainger.com This file and any associated information and specifications are provided for reference and evaluation purposes only, and is subject to change without notice. Grainger makes no representations, warranties or guarantees as to the appropriateness, accuracy, completeness, or suitability for any purpose, of the file, information or specifications. You are solely responsible for the use of the file, information or specifications.

2.26

| COMPONENT    | Coupling Nut             |        |
|--------------|--------------------------|--------|
| 41JZ38       |                          | UNIT   |
|              |                          | INCH   |
|              |                          | SHEET  |
| Coupling Nut | t, Gr 2, Steel, ZP, PK10 | 1 of 1 |