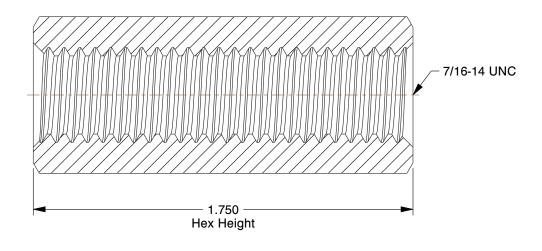

## NOTES:

1. NUT STYLE : Coupling Nut 2. MATERIAL : Grade 2 Steel

3. FINISH: Zinc Plated

4. FASTENER THREAD TYPE : UNC (Coarse)
5. FASTENER THREAD DIRECTION : Right Hand

100 Grainger Parkway, Lake Forest, Illinois 60045-5201 1-(800) GRAINGER, 1-(800) 472-4643, (847) 535-1000 www.grainger.com This file and any associated information and specifications are provided for reference and evaluation purposes only, and is subject to change without notice. Grainger makes no representations, warranties or guarantees as to the appropriateness, accuracy, completeness, or suitability for any purpose, of the file, information or specifications. You are solely responsible for the use of the file, information or specifications.