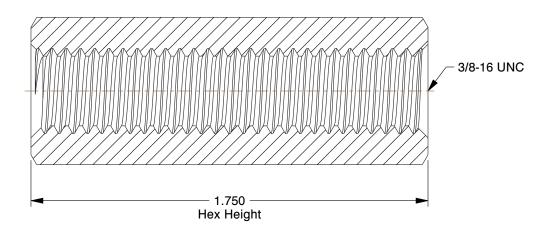

## NOTES:

1. NUT STYLE : Coupling Nut 2. MATERIAL : Grade 2 Steel

3. FINISH: Zinc Plated

4. FASTENER THREAD TYPE : UNC (Coarse)
5. FASTENER THREAD DIRECTION : Right Hand

| CD  | 7 7 |      |   |
|-----|-----|------|---|
| GIL | AI  | 3.C. | 1 |
|     |     |      |   |

**SCALE** 

2.36

| COMPONENT    | Coupling Nut            |        |  |  |  |
|--------------|-------------------------|--------|--|--|--|
|              |                         | UNIT   |  |  |  |
| 41JZ37       |                         | INCH   |  |  |  |
|              | , Gr 2, Steel, ZP, PK10 | SHEET  |  |  |  |
| Coupling Nut |                         | 1 of 1 |  |  |  |