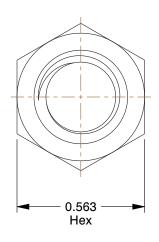

## NOTES:

1. NUT STYLE : Coupling Nut 2. MATERIAL : Grade 2 Steel

3. FINISH: Zinc Plated

4. FASTENER THREAD TYPE : UNC (Coarse)
5. FASTENER THREAD DIRECTION : Right Hand

| CD  | 7 7 |      |   |
|-----|-----|------|---|
| GIL | AI  | 3.C. | 1 |
|     |     |      |   |

**SCALE** 

2.36

| COMPONENT    | Coupling Nut            |        |  |  |  |
|--------------|-------------------------|--------|--|--|--|
|              |                         | UNIT   |  |  |  |
| 41JZ37       |                         | INCH   |  |  |  |
|              | , Gr 2, Steel, ZP, PK10 | SHEET  |  |  |  |
| Coupling Nut |                         | 1 of 1 |  |  |  |