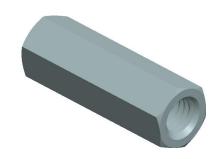

## NOTES:

1. NUT STYLE : Coupling Nut 2. MATERIAL : Grade 2 Steel

3. FINISH: Zinc Plated

4. FASTENER THREAD TYPE : UNC (Coarse)
5. FASTENER THREAD DIRECTION : Right Hand

| CD  | 7 7 |      |   |
|-----|-----|------|---|
| GIL | AI  | 3.C. | 1 |
|     |     |      |   |

**SCALE** 

2.36

| COMPONENT    | Coupling Nut            |        |  |  |  |
|--------------|-------------------------|--------|--|--|--|
|              |                         | UNIT   |  |  |  |
| 41JZ37       |                         | INCH   |  |  |  |
|              | , Gr 2, Steel, ZP, PK10 | SHEET  |  |  |  |
| Coupling Nut |                         | 1 of 1 |  |  |  |