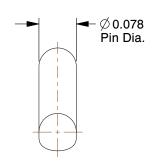

41JX12

COMPONENT

Cotter Pin, Hammerlock, 5/64Dx5/8" L, PK100

| Cotter Pin  |        |
|-------------|--------|
|             | UNIT   |
|             | INCH   |
| 8" L, PK100 | SHEET  |
|             | 1 of 1 |