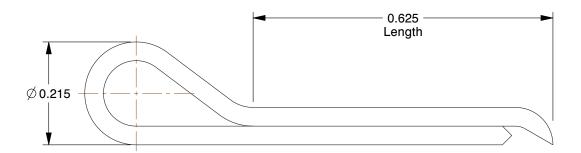

41JX12

COMPONENT

Cotter Pin, Hammerlock, 5/64Dx5/8" L, PK100

| Cotter Pin  |        |
|-------------|--------|
|             | UNIT   |
|             | INCH   |
| 8" L, PK100 | SHEET  |
|             | 1 of 1 |