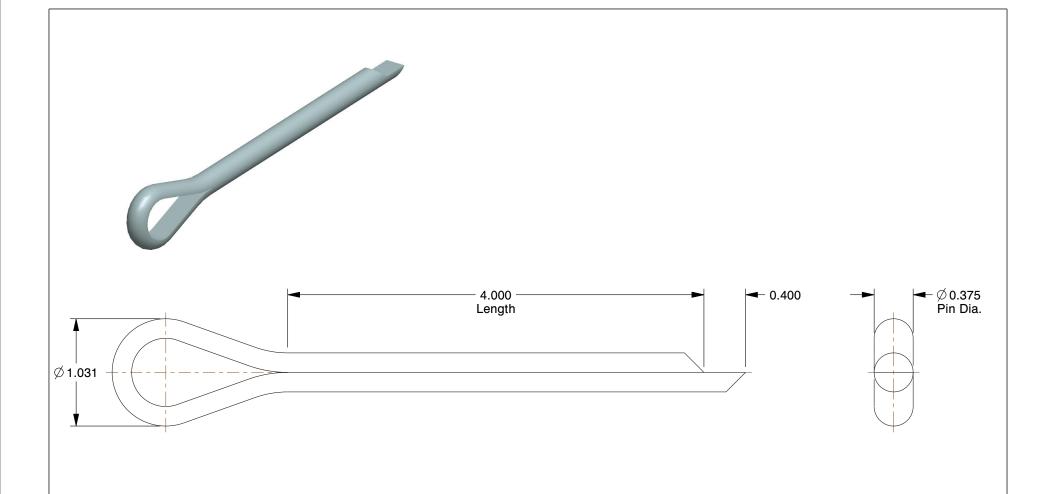

## NOTES:

1. TYPE: Extended Prong 2. MATERIAL: Steel 3. FINISH: Zinc Plated

100 Grainger Parkway, Lake Forest, Illinois 60045-5201 1-(800) GRAINGER, 1-(800) 472-4643, (847) 535-1000 www.grainger.com This file and any associated information and specifications are provided for reference and evaluation purposes only, and is subject to change without notice. Grainger makes no representations, warranties or guarantees as to the appropriateness, accuracy, completeness, or suitability for any purpose, of the file, information or specifications. You are solely responsible for the use of the file, information or specifications.

1.08

COMPONENT

Cotter Pin

41JW97

Cotter Pin, Extended Prong, 3/8"Dx4" L, PK5

INCH

SHEET

1 of 1