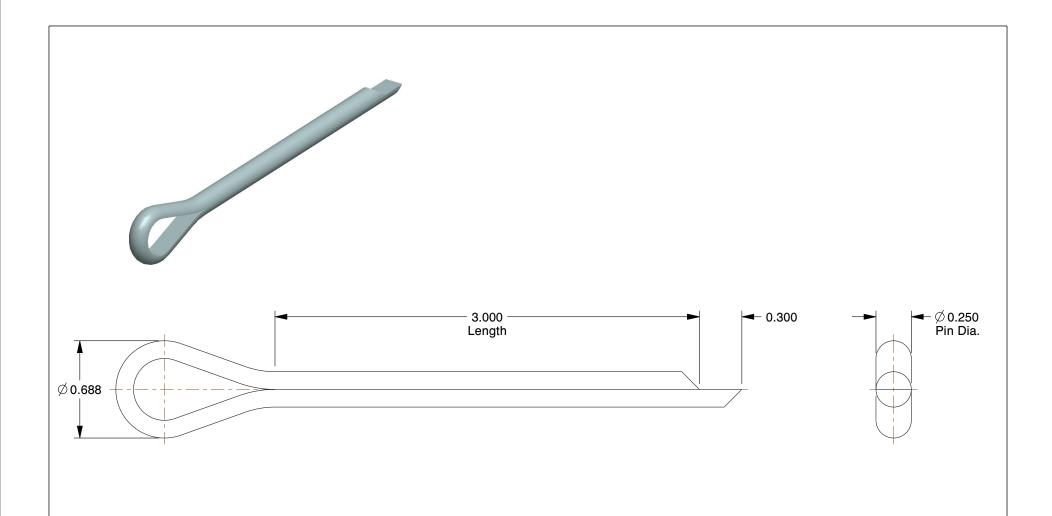

## NOTES:

1. TYPE : Extended Prong 2. MATERIAL : Steel 3. FINISH : Zinc Plated

100 Grainger Parkway, Lake Forest, Illinois 60045-5201 1-(800) GRAINGER, 1-(800) 472-4643, (847) 535-1000 www.grainger.com This file and any associated information and specifications are provided for reference and evaluation purposes only, and is subject to change without notice. Grainger makes no representations, warranties or guarantees as to the appropriateness, accuracy, completeness, or suitability for any purpose, of the file, information or specifications. You are solely responsible for the use of the file, information or specifications.

1.47

COMPONENT

Cotter Pin

41JW70

Cotter Pin, Ext Prong, 1/4"Dx3" L, PK25

INCH

UNIT

1 of 1