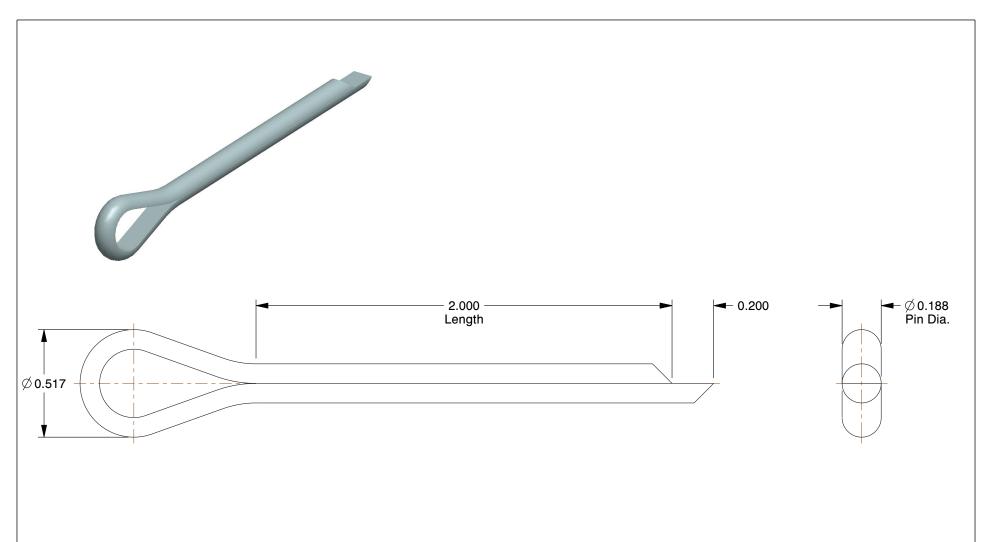

## NOTES:

1. TYPE : Extended Prong 2. MATERIAL : Steel 3. FINISH : Zinc Plated

100 Grainger Parkway, Lake Forest, Illinois 60045-5201 1-(800) GRAINGER, 1-(800) 472-4643, (847) 535-1000 www.grainger.com This file and any associated information and specifications are provided for reference and evaluation purposes only, and is subject to change without notice. Grainger makes no representations, warranties or guarantees as to the appropriateness, accuracy, completeness, or suitability for any purpose, of the file, information or specifications. You are solely responsible for the use of the file, information or specifications.

2.17

| 41JW54 |  |
|--------|--|
|        |  |

Cotter Pin, Ext Prong, 3/16"Dx2" L, PK50

COMPONENT

| Cotter Pin |        |
|------------|--------|
|            | UNIT   |
|            | INCH   |
| L, PK50    | SHEET  |
|            | 1 of 1 |