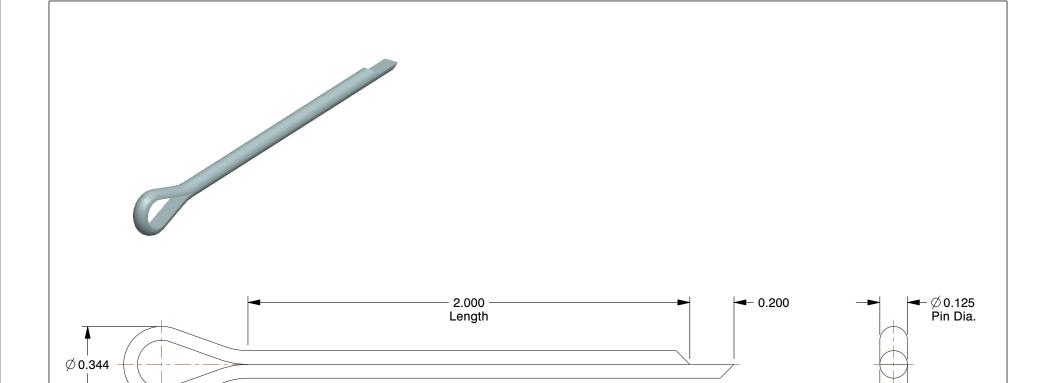

## NOTES:

1. TYPE : Extended Prong 2. MATERIAL : Steel 3. FINISH : Zinc Plated

100 Grainger Parkway, Lake Forest, Illinois 60045-5201 1-(800) GRAINGER, 1-(800) 472-4643, (847) 535-1000 www.grainger.com This file and any associated information and specifications are provided for reference and evaluation purposes only, and is subject to change without notice. Grainger makes no representations, warranties or guarantees as to the appropriateness, accuracy, completeness, or suitability for any purpose, of the file, information or specifications. You are solely responsible for the use of the file, information or specifications.

2.30

| COMPONENT         | Cotter Pin               |        |
|-------------------|--------------------------|--------|
| 41JW31            |                          | UNIT   |
|                   |                          | INCH   |
|                   |                          | SHEET  |
| Cotter Pin, Ext I | Prong, 1/8"Dx2" L, PK100 | 1 of 1 |