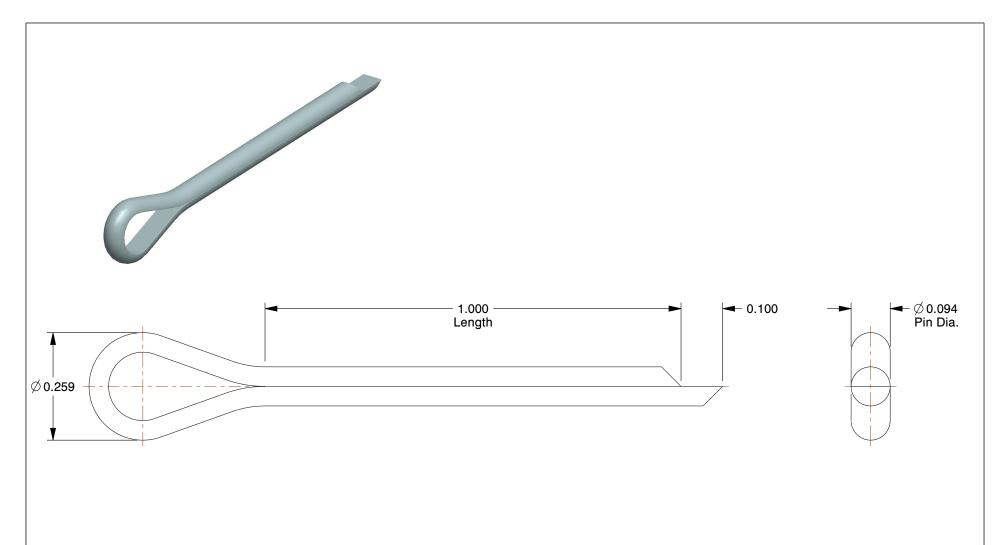

## NOTES:

1. TYPE : Extended Prong 2. MATERIAL : Steel 3. FINISH : Zinc Plated

100 Grainger Parkway, Lake Forest, Illinois 60045-5201 1-(800) GRAINGER, 1-(800) 472-4643, (847) 535-1000 www.grainger.com This file and any associated information and specifications are provided for reference and evaluation purposes only, and is subject to change without notice. Grainger makes no representations, warranties or guarantees as to the appropriateness, accuracy, completeness, or suitability for any purpose, of the file, information or specifications. You are solely responsible for the use of the file, information or specifications.

4.33

| 41JW06 |  |
|--------|--|
| 410000 |  |

| ••• |       |
|-----|-------|
|     | UNIT  |
|     | INCH  |
|     | SHEET |
|     |       |

1 of 1

Cotter Pin

Cotter Pin, Ext Prong, 3/32"Dx1" L, PK100

COMPONENT