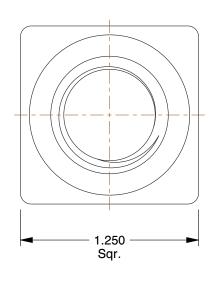

1.48

COMPONENT

Square Nut

41JV76

Square Nut, 3/4-10, 1-1/4 W, ST, Plain, PK5

INCH

UNIT

1 of 1