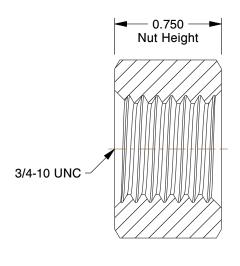

## NOTES:

1. NUT STYLE : Square Nut - Heavy

2. MATERIAL : Steel

3. FINISH : Plain

4. FASTENER THREAD DIRECTION: Right Hand 5. FASTENER THREAD TYPE: UNC (Coarse)

100 Grainger Parkway, Lake Forest, Illinois 60045-5201 1-(800) GRAINGER, 1-(800) 472-4643, (847) 535-1000 www.grainger.com This file and any associated information and specifications are provided for reference and evaluation purposes only, and is subject to change without notice. Grainger makes no representations, warranties or guarantees as to the appropriateness, accuracy, completeness, or suitability for any purpose, of the file, information or specifications. You are solely responsible for the use of the file, information or specifications.