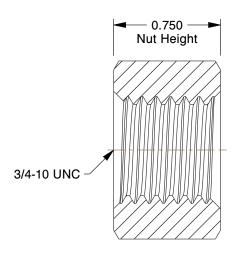

## NOTES:

1. NUT STYLE : Square Nut - Heavy 2. MATERIAL : Low Carbon Steel

3. FINISH: Plain

4. FASTENER THREAD DIRECTION: Right Hand 5. FASTENER THREAD TYPE: UNC (Coarse)

100 Grainger Parkway, Lake Forest, Illinois 60045-5201 1-(800) GRAINGER, 1-(800) 472-4643, (847) 535-1000 www.grainger.com This file and any associated information and specifications are provided for reference and evaluation purposes only, and is subject to change without notice. Grainger makes no representations, warranties or guarantees as to the appropriateness, accuracy, completeness, or suitability for any purpose, of the file, information or specifications. You are solely responsible for the use of the file, information or specifications.

1.48

COMPONENT

Square Nut

41JV66

Square Nut, 3/4-10, 1-1/4 W, Low ST, PK5

INCH SHEET

UNIT

1 of 1