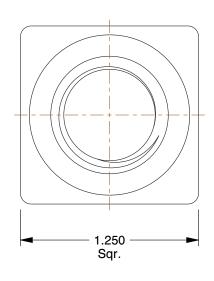

1.48

COMPONENT

Square Nut

41JV66

Square Nut, 3/4-10, 1-1/4 W, Low ST, PK5

INCH SHEET

UNIT

1 of 1