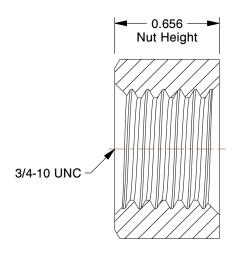

## NOTES:

1. NUT STYLE: Square Nut - Regular

2. MATERIAL : Stainless Steel

3. FINISH: Plain

4. FASTENER THREAD DIRECTION: Right Hand 5. FASTENER THREAD TYPE: UNC (Coarse)

100 Grainger Parkway, Lake Forest, Illinois 60045-5201 1-(800) GRAINGER, 1-(800) 472-4643, (847) 535-1000 www.grainger.com This file and any associated information and specifications are provided for reference and evaluation purposes only, and is subject to change without notice. Grainger makes no representations, warranties or guarantees as to the appropriateness, accuracy, completeness, or suitability for any purpose, of the file, information or specifications.

SCALE

1.66

COMPONENT

Square Nut

41JV55

Square Nut, 3/4-10, 1-1/8 W, SS, Plain, PK5

INCH SHEET

UNIT