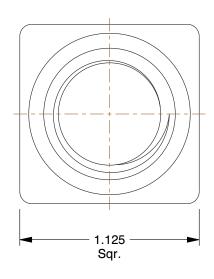

SCALE

1.66

COMPONENT

Square Nut

41JV55

Square Nut, 3/4-10, 1-1/8 W, SS, Plain, PK5

INCH SHEET

UNIT