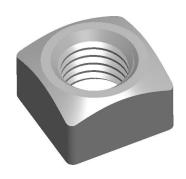

## NOTES:

1. NUT STYLE: Square Nut - Regular

2. MATERIAL : Stainless Steel

3. FINISH: Plain

4. FASTENER THREAD DIRECTION: Right Hand 5. FASTENER THREAD TYPE: UNC (Coarse)

100 Grainger Parkway, Lake Forest, Illinois 60045-5201 1-(800) GRAINGER, 1-(800) 472-4643, (847) 535-1000 www.grainger.com This file and any associated information and specifications are provided for reference and evaluation purposes only, and is subject to change without notice. Grainger makes no representations, warranties or guarantees as to the appropriateness, accuracy, completeness, or suitability for any purpose, of the file, information or specifications.

SCALE

1.66

COMPONENT

Square Nut

41JV55

Square Nut, 3/4-10, 1-1/8 W, SS, Plain, PK5

INCH SHEET

UNIT