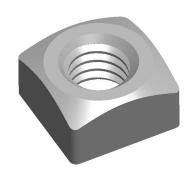

## NOTES:

1. NUT STYLE: Square Nut - Regular

2. MATERIAL : Stainless Steel

3. FINISH: Plain

4. FASTENER THREAD DIRECTION: Right Hand 5. FASTENER THREAD TYPE: UNC (Coarse)

100 Grainger Parkway, Lake Forest, Illinois 60045-5201 1-(800) GRAINGER, 1-(800) 472-4643, (847) 535-1000 www.grainger.com This file and any associated information and specifications are provided for reference and evaluation purposes only, and is subject to change without notice. Grainger makes no representations, warranties or guarantees as to the appropriateness, accuracy, completeness, or suitability for any purpose, of the file, information or specifications. You are solely responsible for the use of the file, information or specifications.

3.07

COMPONENT

Square Nut

41JV51

Square Nut, 3/8-16, 5/8 W, SS, Plain, PK25

INCH SHEET

UNIT

1 of 1