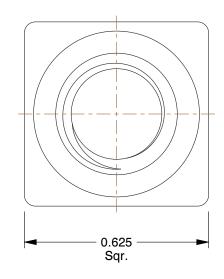

3.07

COMPONENT

Square Nut

41JV51

Square Nut, 3/8-16, 5/8 W, SS, Plain, PK25

INCH SHEET

UNIT

1 of 1