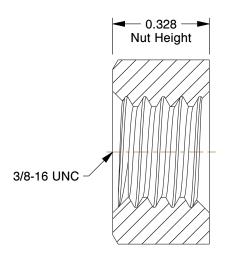

## NOTES:

1. NUT STYLE: Square Nut - Regular

2. MATERIAL : Stainless Steel

3. FINISH: Plain

4. FASTENER THREAD DIRECTION: Right Hand 5. FASTENER THREAD TYPE: UNC (Coarse)

100 Grainger Parkway, Lake Forest, Illinois 60045-5201 1-(800) GRAINGER, 1-(800) 472-4643, (847) 535-1000 www.grainger.com This file and any associated information and specifications are provided for reference and evaluation purposes only, and is subject to change without notice. Grainger makes no representations, warranties or guarantees as to the appropriateness, accuracy, completeness, or suitability for any purpose, of the file, information or specifications. You are solely responsible for the use of the file, information or specifications.

3.07

COMPONENT

Square Nut

41JV51

Square Nut, 3/8-16, 5/8 W, SS, Plain, PK25

INCH SHEET

UNIT

1 of 1