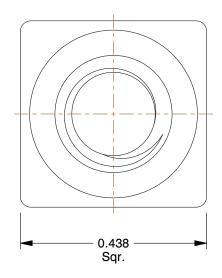

4.44

COMPONENT

41JV49

Square Nut, 1/4-20, 7/16 W, SS, Plain, PK25

UNIT
INCH
SHEET

1 of 1

Square Nut