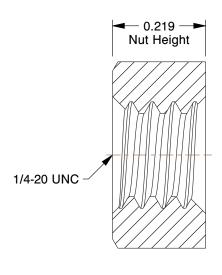

## NOTES:

1. NUT STYLE : Square Nut - Regular

2. MATERIAL : Stainless Steel

3. FINISH: Plain

4. FASTENER THREAD DIRECTION: Right Hand 5. FASTENER THREAD TYPE: UNC (Coarse)

100 Grainger Parkway, Lake Forest, Illinois 60045-5201 1-(800) GRAINGER, 1-(800) 472-4643, (847) 535-1000 www.grainger.com This file and any associated information and specifications are provided for reference and evaluation purposes only, and is subject to change without notice. Grainger makes no representations, warranties or guarantees as to the appropriateness, accuracy, completeness, or suitability for any purpose, of the file, information or specifications. You are solely responsible for the use of the file, information or specifications.

4.44

COMPONENT

41JV49

Square Nut, 1/4-20, 7/16 W, SS, Plain, PK25

UNIT
INCH
SHEET

1 of 1

Square Nut