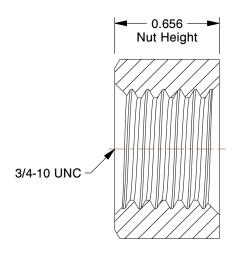

## NOTES:

1. NUT STYLE : Square Nut - Regular 2. MATERIAL: Low Carbon Steel

3. FINISH: Plain

4. FASTENER THREAD DIRECTION: Right Hand 5. FASTENER THREAD TYPE: UNC (Coarse)

100 Grainger Parkway, Lake Forest, Illinois 60045-5201 1-(800) GRAINGER, 1-(800) 472-4643, (847) 535-1000 www.grainger.com

1.66

COMPONENT

Square Nut

41JV38

Square Nut, 3/4-10, 1-1/8 W, Low ST, PK10

INCH SHEET

UNIT

1 of 1