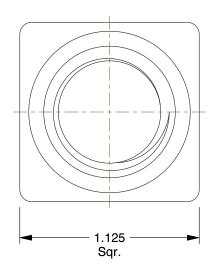

1.66

COMPONENT

Square Nut

41JV38

Square Nut, 3/4-10, 1-1/8 W, Low ST, PK10

INCH SHEET

UNIT

1 of 1