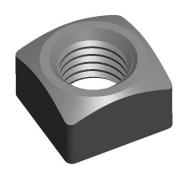

## NOTES:

1. NUT STYLE : Square Nut - Regular 2. MATERIAL: Low Carbon Steel

3. FINISH: Plain

4. FASTENER THREAD DIRECTION: Right Hand 5. FASTENER THREAD TYPE: UNC (Coarse)

100 Grainger Parkway, Lake Forest, Illinois 60045-5201 1-(800) GRAINGER, 1-(800) 472-4643, (847) 535-1000 www.grainger.com

1.66

COMPONENT

Square Nut

41JV38

Square Nut, 3/4-10, 1-1/8 W, Low ST, PK10

INCH SHEET

UNIT

1 of 1