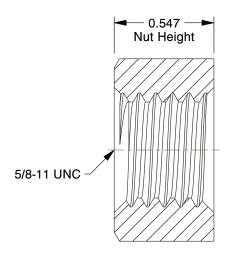

## NOTES:

1. NUT STYLE : Square Nut - Regular 2. MATERIAL : Low Carbon Steel

3. FINISH: Plain

4. FASTENER THREAD DIRECTION: Right Hand 5. FASTENER THREAD TYPE: UNC (Coarse)

100 Grainger Parkway, Lake Forest, Illinois 60045-5201 1-(800) GRAINGER, 1-(800) 472-4643, (847) 535-1000 www.grainger.com This file and any associated information and specifications are provided for reference and evaluation purposes only, and is subject to change without notice. Grainger makes no representations, warranties or guarantees as to the appropriateness, accuracy, completeness, or suitability for any purpose, of the file, information or specifications. You are solely responsible for the use of the file, information or specifications.

1.90

41JV37

COMPONENT

Square Nut, 5/8-11, 1 W, Low ST, Plain, PK25

UNIT INCH SHEET

Square Nut

1 of 1