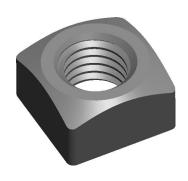

## NOTES:

1. NUT STYLE : Square Nut - Regular 2. MATERIAL : Low Carbon Steel

3. FINISH: Plain

4. FASTENER THREAD DIRECTION: Right Hand 5. FASTENER THREAD TYPE: UNC (Coarse)

100 Grainger Parkway, Lake Forest, Illinois 60045-5201 1-(800) GRAINGER, 1-(800) 472-4643, (847) 535-1000 www.grainger.com This file and any associated information and specifications are provided for reference and evaluation purposes only, and is subject to change without notice. Grainger makes no representations, warranties or guarantees as to the appropriateness, accuracy, completeness, or suitability for any purpose, of the file, information or specifications. You are solely responsible for the use of the file, information or specifications.

1.90

41JV37

COMPONENT

Square Nut, 5/8-11, 1 W, Low ST, Plain, PK25

UNIT INCH SHEET

Square Nut

1 of 1