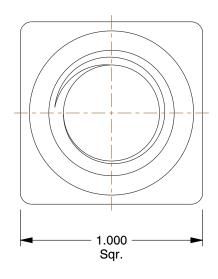

1.90

41JV37

COMPONENT

Square Nut, 5/8-11, 1 W, Low ST, Plain, PK25

UNIT INCH SHEET

Square Nut

1 of 1