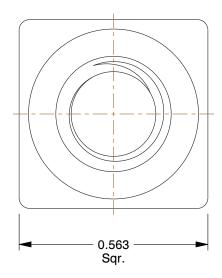

41JV19

COMPONENT

Square Nut, 5/16-18, 9/16 W, Low ZP, PK100

UNIT
INCH
SHEET

1 of 1

Square Nut