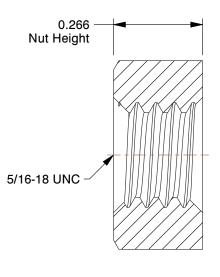

## NOTES:

1. NUT STYLE : Square Nut - Regular 2. MATERIAL : Low Carbon Steel

3. FINISH: Zinc Plated

4. FASTENER THREAD DIRECTION: Right Hand 5. FASTENER THREAD TYPE: UNC (Coarse)

100 Grainger Parkway, Lake Forest, Illinois 60045-5201 1-(800) GRAINGER, 1-(800) 472-4643, (847) 535-1000 www.grainger.com This file and any associated information and specifications are provided for reference and evaluation purposes only, and is subject to change without notice. Grainger makes no representations, warranties or guarantees as to the appropriateness, accuracy, completeness, or suitability for any purpose, of the file, information or specifications. You are solely responsible for the use of the file, information or specifications.

41JV19

COMPONENT

Square Nut, 5/16-18, 9/16 W, Low ZP, PK100

UNIT
INCH
SHEET

1 of 1

Square Nut