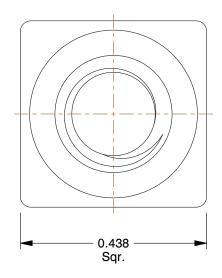

**SCALE** 

4.44

COMPONENT

Square Nut

41JV18

Square Nut, 1/4-20, 7/16 W, Low ZP, PK100

INCH SHEET

UNIT