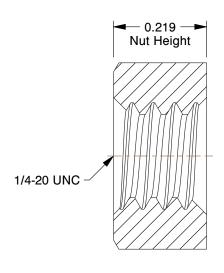

## **NOTES:**

1. NUT STYLE : Square Nut - Regular 2. MATERIAL : Low Carbon Steel

3. FINISH: Zinc Plated

4. FASTENER THREAD DIRECTION: Right Hand 5. FASTENER THREAD TYPE: UNC (Coarse)

100 Grainger Parkway, Lake Forest, Illinois 60045-5201 1-(800) GRAINGER, 1-(800) 472-4643, (847) 535-1000 www.grainger.com This file and any associated information and specifications are provided for reference and evaluation purposes only, and is subject to change without notice. Grainger makes no representations, warranties or guarantees as to the appropriateness, accuracy, completeness, or suitability for any purpose, of the file, information or specifications.

**SCALE** 

4.44

COMPONENT

Square Nut

41JV18

Square Nut, 1/4-20, 7/16 W, Low ZP, PK100

INCH SHEET

UNIT