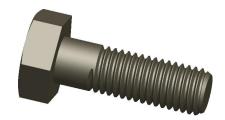

## NOTES:

1. MATERIAL: Grade A-307B Steel

2. FINISH: Plain 3. HEAD TYPE: Hex

4. THREAD STYLE : Partially Threaded 5. THREAD DIRECTION : Right Hand 6. MEETS/EXCEEDS: ASME B18.2.1

100 Grainger Parkway, Lake Forest, Illinois 60045-5201 1-(800) GRAINGER, 1-(800) 472-4643, (847) 535-1000 www.grainger.com

1.43

**41JU63** 

COMPONENT

Heavy Hex Bolt, 5/8-11x2, St, Plain, PK10

Heavy Hex Bolt UNIT INCH SHEET 1 of 1