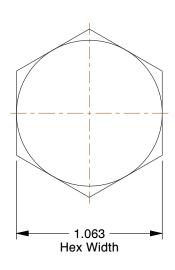

## NOTES:

1. MATERIAL: Grade A-307B Steel

2. FINISH: Plain 3. HEAD TYPE: Hex

4. THREAD STYLE : Partially Threaded 5. THREAD DIRECTION : Right Hand 6. MEETS/EXCEEDS: ASME B18.2.1

100 Grainger Parkway, Lake Forest, Illinois 60045-5201 1-(800) GRAINGER, 1-(800) 472-4643, (847) 535-1000 www.grainger.com

1.43

**41JU63** 

COMPONENT

Heavy Hex Bolt, 5/8-11x2, St, Plain, PK10

Heavy Hex Bolt UNIT INCH SHEET 1 of 1