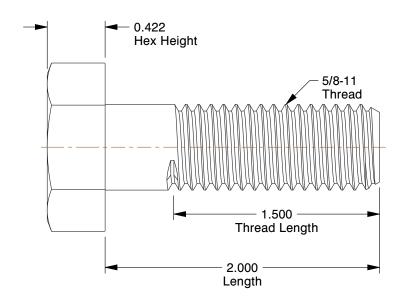

## NOTES:

1. MATERIAL: Grade A-307B Steel

2. FINISH: Plain 3. HEAD TYPE: Hex

4. THREAD STYLE : Partially Threaded 5. THREAD DIRECTION : Right Hand 6. MEETS/EXCEEDS: ASME B18.2.1

100 Grainger Parkway, Lake Forest, Illinois 60045-5201 1-(800) GRAINGER, 1-(800) 472-4643, (847) 535-1000 www.grainger.com

1.43

**41JU63** 

COMPONENT

Heavy Hex Bolt, 5/8-11x2, St, Plain, PK10

Heavy Hex Bolt UNIT INCH SHEET 1 of 1