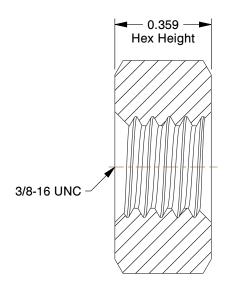

## NOTES:

1. NUT STYLE : Hex Nut - Heavy 2. MATERIAL : 18-8 Stainless Steel

3. FINISH: Plain

4. FASTENER THREAD DIRECTION: Right Hand 5. FASTENER THREAD TYPE: UNC (Coarse)

100 Grainger Parkway, Lake Forest, Illinois 60045-5201 1-(800) GRAINGER, 1-(800) 472-4643, (847) 535-1000 www.grainger.com This file and any associated information and specifications are provided for reference and evaluation purposes only, and is subject to change without notice. Grainger makes no representations, warranties or guarantees as to the appropriateness, accuracy, completeness, or suitability for any purpose, of the file, information or specifications. You are solely responsible for the use of the file, information or specifications.

2.79

41FV08

COMPONENT

Hex Nut, 3/8-16, Gr 18-8, SS, Plain, PK50

UNIT
INCH
SHEET

1 of 1

Hex Nut