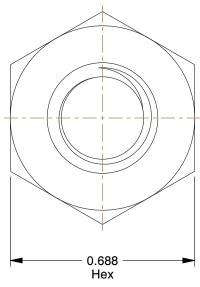

## NOTES:

1. NUT STYLE : Hex Nut - Heavy 2. MATERIAL : 18-8 Stainless Steel

3. FINISH: Plain

4. FASTENER THREAD DIRECTION: Right Hand 5. FASTENER THREAD TYPE: UNC (Coarse)

100 Grainger Parkway, Lake Forest, Illinois 60045-5201 1-(800) GRAINGER, 1-(800) 472-4643, (847) 535-1000 www.grainger.com This file and any associated information and specifications are provided for reference and evaluation purposes only, and is subject to change without notice. Grainger makes no representations, warranties or guarantees as to the appropriateness, accuracy, completeness, or suitability for any purpose, of the file, information or specifications. You are solely responsible for the use of the file, information or specifications.

2.79

41FV08

COMPONENT

Hex Nut, 3/8-16, Gr 18-8, SS, Plain, PK50

UNIT
INCH
SHEET

1 of 1

Hex Nut