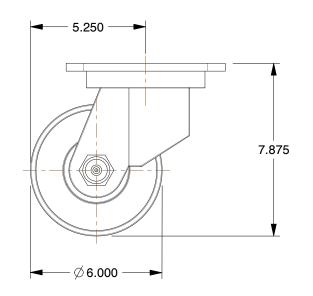

## **NOTES:**

1. CASTER SUB-TYPE : Swivel

2. CASTER LOAD RATING RANGE: Heavy-Duty

3. LOAD RATING: 3500 lb.

4. CASTER WHEEL/TREAD MATERIAL: Cast Iron

5. CASTER CORE MATERIAL: Cast Iron

6. WHEEL COLOR: Gray

7. CASTER WHEEL BEARINGS : Roller 8. CASTER FRAME MATERIAL : Steel

9. MOUNTING BOLT DIA.: 1/2" 10. FRAME FINISH: Zinc Plated 11. CASTER MAX. TEMP.: 200°F

12. CASTER MIN. TEMP.: -20°F

Plate Caster

100 Grainger Parkway, Lake Forest, Illinois 60045-5201 1-(800) GRAINGER, 1-(800) 472-4643, (847) 535-1000 www.grainger.com This file and any associated information and specifications are provided for reference and evaluation purposes only, and is subject to change without notice. Grainger makes no representations, warranties or guarantees as to the appropriateness, accuracy, completeness, or suitability for any purpose, of the file, information or specifications. You are solely responsible for the use of the file, information or specifications.

416P26

COMPONENT

Plate Caster, Heavy-Duty, 6" Wheel Dia.

UNIT

SHEET 1 of 1