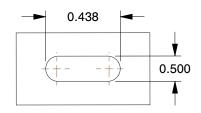

## **MOUNTING HOLE DETAILS**

9. MOUNTING BOLT DIA.: 1/2" 10. FRAME FINISH: Zinc Plated 11. CASTER MAX. TEMP.: 200°F

12. CASTER MIN. TEMP.: -20°F

Plate Caster

100 Grainger Parkway, Lake Forest, Illinois 60045-5201 1-(800) GRAINGER, 1-(800) 472-4643, (847) 535-1000 www.grainger.com This file and any associated information and specifications are provided for reference and evaluation purposes only, and is subject to change without notice. Grainger makes no representations, warranties or guarantees as to the appropriateness, accuracy, completeness, or suitability for any purpose, of the file, information or specifications. You are solely responsible for the use of the file, information or specifications.