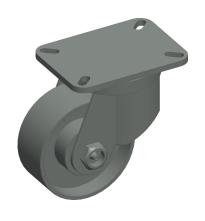

## **NOTES:**

1. CASTER SUB-TYPE : Swivel

2. CASTER LOAD RATING RANGE: Heavy-Duty

3. LOAD RATING: 3500 lb.

4. CASTER WHEEL/TREAD MATERIAL: Cast Iron

5. CASTER CORE MATERIAL: Cast Iron

6. WHEEL COLOR: Gray

7. CASTER WHEEL BEARINGS : Roller 8. CASTER FRAME MATERIAL : Steel

9. MOUNTING BOLT DIA.: 1/2" 10. FRAME FINISH: Zinc Plated 11. CASTER MAX. TEMP.: 200°F

12. CASTER MIN. TEMP.: -20°F

Plate Caster

100 Grainger Parkway, Lake Forest, Illinois 60045-5201 1-(800) GRAINGER, 1-(800) 472-4643, (847) 535-1000 www.grainger.com This file and any associated information and specifications are provided for reference and evaluation purposes only, and is subject to change without notice. Grainger makes no representations, warranties or guarantees as to the appropriateness, accuracy, completeness, or suitability for any purpose, of the file, information or specifications. You are solely responsible for the use of the file, information or specifications.

416P26

COMPONENT

Plate Caster, Heavy-Duty, 6" Wheel Dia.

UNIT

SHEET 1 of 1