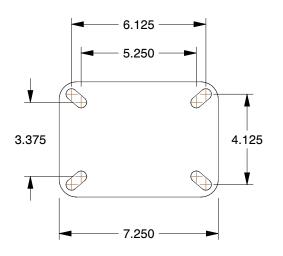

## **MOUNTING HOLE DETAILS**

9. MOUNTING BOLT DIA.: 1/2" 10. FRAME FINISH: Zinc Plated 11. CASTER MAX. TEMP.: 200°F

12. CASTER MIN. TEMP.: -20°F

Plate Caster

100 Grainger Parkway, Lake Forest, Illinois 60045-5201 1-(800) GRAINGER, 1-(800) 472-4643, (847) 535-1000 www.grainger.com This file and any associated information and specifications are provided for reference and evaluation purposes only, and is subject to change without notice. Grainger makes no representations, warranties or guarantees as to the appropriateness, accuracy, completeness, or suitability for any purpose, of the file, information or specifications. You are solely responsible for the use of the file, information or specifications.