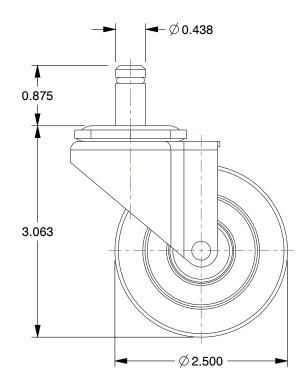

## **NOTES:**

1. CASTER STEM TYPE : Friction Ring

2. NUMBER OF WHEELS: 1

3. CASTER WHEEL/TREAD MATERIAL: Rubber

4. CASTER CORE MATERIAL : Rubber

5. FRAME FINISH: High Nickel

6. CASTER WHEEL BEARINGS: Plain

7. CASTER LOAD RATING RANGE: Light-Duty

8. LOAD RATING: 75 lb.

9. CASTER PRODUCT GROUP: Swivel Caster 10. APPLICATION: Office Chairs and Furniture

100 Grainger Parkway, Lake Forest, Illinois 60045-5201 1-(800) GRAINGER, 1-(800) 472-4643, (847) 535-1000 www.grainger.com This file and any associated information and specifications are provided for reference and evaluation purposes only, and is subject to change without notice. Grainger makes no representations, warranties or guarantees as to the appropriateness, accuracy, completeness, or suitability for any purpose, of the file, information or specifications. You are solely responsible for the use of the file, information or specifications.