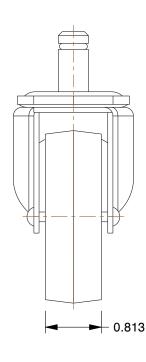

## **NOTES:**

1. CASTER STEM TYPE : Friction Ring

2. NUMBER OF WHEELS: 1

3. CASTER WHEEL/TREAD MATERIAL: Rubber

4. CASTER CORE MATERIAL : Rubber

5. FRAME FINISH: High Nickel

6. CASTER WHEEL BEARINGS: Plain

7. CASTER LOAD RATING RANGE: Light-Duty

8. LOAD RATING: 75 lb.

9. CASTER PRODUCT GROUP: Swivel Caster 10. APPLICATION: Office Chairs and Furniture

100 Grainger Parkway, Lake Forest, Illinois 60045-5201 1-(800) GRAINGER, 1-(800) 472-4643, (847) 535-1000 www.grainger.com This file and any associated information and specifications are provided for reference and evaluation purposes only, and is subject to change without notice. Grainger makes no representations, warranties or guarantees as to the appropriateness, accuracy, completeness, or suitability for any purpose, of the file, information or specifications. You are solely responsible for the use of the file, information or specifications.