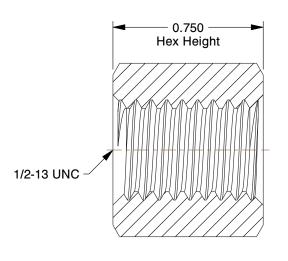

## NOTES:

1. NUT STYLE : Hex Nut

2. MATERIAL: 18-8 Stainless Steel

3. FINISH: Plain

4. FASTENER THREAD TYPE: UNC (Coarse)

5. STANDARDS : ASME B18.2.2

100 Grainger Parkway, Lake Forest, Illinois 60045-5201 1-(800) GRAINGER, 1-(800) 472-4643, (847) 535-1000 www.grainger.com This file and any associated information and specifications are provided for reference and evaluation purposes only, and is subject to change without notice. Grainger makes no representations, warranties or guarantees as to the appropriateness, accuracy, completeness, or suitability for any purpose, of the file, information or specifications. You are solely responsible for the use of the file, information or specifications.

2.09

COMPONENT

Hex Nut

40TW73

Hex Nut, 1/2-13, Gr 18-8, SS, Plain, PK25

INCH

UNIT

1 of 1