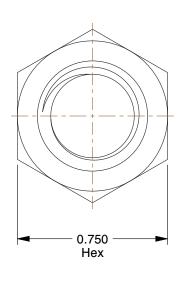

## NOTES:

1. NUT STYLE : Hex Nut

2. MATERIAL: 18-8 Stainless Steel

3. FINISH: Plain

4. FASTENER THREAD TYPE: UNC (Coarse)

5. STANDARDS : ASME B18.2.2

100 Grainger Parkway, Lake Forest, Illinois 60045-5201 1-(800) GRAINGER, 1-(800) 472-4643, (847) 535-1000 www.grainger.com This file and any associated information and specifications are provided for reference and evaluation purposes only, and is subject to change without notice. Grainger makes no representations, warranties or guarantees as to the appropriateness, accuracy, completeness, or suitability for any purpose, of the file, information or specifications. You are solely responsible for the use of the file, information or specifications.

2.09

COMPONENT

Hex Nut

40TW73

Hex Nut, 1/2-13, Gr 18-8, SS, Plain, PK25

INCH

UNIT

1 of 1