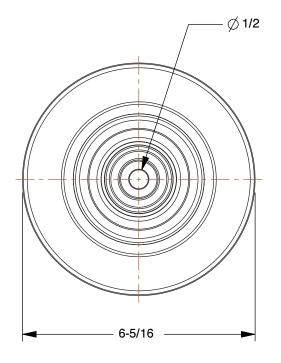

0.33

SCALE

ose t

COMPONENT

Rubber Tread on Steel Core Wheel: 6 5/16 in Wheel Dia., 2 in Wheel Wd

40L539

Rubber Tread Standard Wheels

INCH