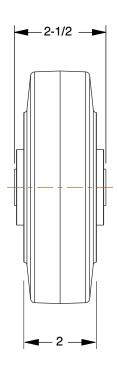

0.33

SCALE

ose t

COMPONENT

Rubber Tread on Steel Core Wheel: 6 5/16 in Wheel Dia., 2 in Wheel Wd

40L539

Rubber Tread Standard Wheels

INCH