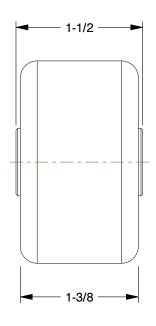

SCALE

0.89

COMPONENT

Polyurethane Tread on Steel Core Wheel

40L517

Polyurethane Tread on Steel Core Wheel: 2 3/8 in Wheel Dia., 1 3/8 in Wheel Wd

INCH

SHEET