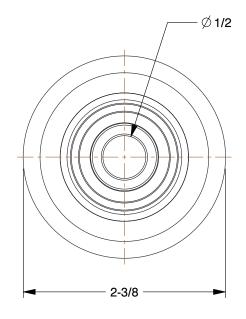

SCALE

0.89

COMPONENT

Polyurethane Tread on Steel Core Wheel

40L517

Polyurethane Tread on Steel Core Wheel: 2 3/8 in Wheel Dia., 1 3/8 in Wheel Wd

INCH

SHEET