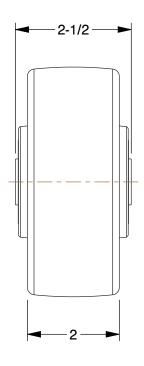

0.43

COMPONENT Polyurethane T

Polyurethane Tread on Iron Core Wheel

40L508

Polyurethane Tread on Iron Core Wheel: 4 7/8 in Wheel Dia., 2 in Wheel Wd, Green

INCH

SHEET 1 of 1