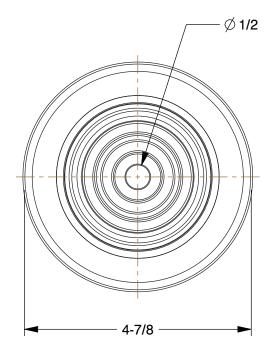

0.43

COMPONENT Polyurethane T

Polyurethane Tread on Iron Core Wheel

40L508

Polyurethane Tread on Iron Core Wheel: 4 7/8 in Wheel Dia., 2 in Wheel Wd, Green

INCH

SHEET 1 of 1