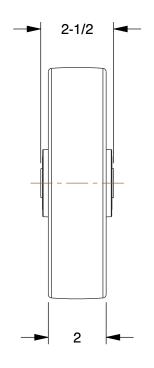

0.27

Polyurethane Tread on Aluminum Core COMPONENT Wheel

40L506

Polyurethane Tread on Aluminum Core Wheel: 7 7/8 in Wheel Dia., 2 in Wheel Wd, Tan

UNIT INCH

SHEET

1 of 1