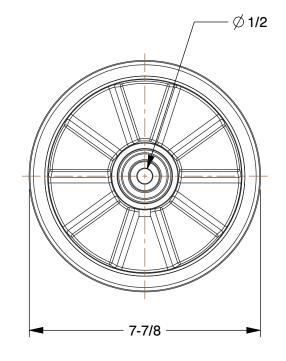

0.27

Polyurethane Tread on Aluminum Core COMPONENT Wheel

40L506

Polyurethane Tread on Aluminum Core Wheel: 7 7/8 in Wheel Dia., 2 in Wheel Wd, Tan

UNIT INCH

SHEET

1 of 1