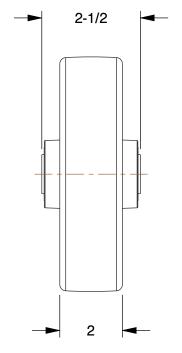

0.36

COMPONENT Polyu

Polyurethane Tread on Aluminum Core Wheel

40L505

Polyurethane Tread on Aluminum Core Wheel: 6 5/16 in Wheel Dia., 2 in Wheel Wd

INCH

SHEET

1 of 1