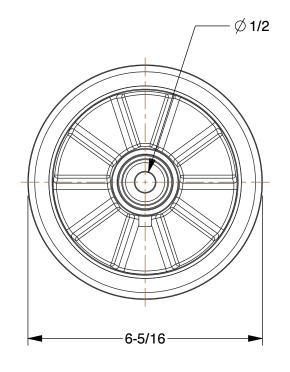

0.36

COMPONENT Polyu

Polyurethane Tread on Aluminum Core Wheel

40L505

Polyurethane Tread on Aluminum Core Wheel: 6 5/16 in Wheel Dia., 2 in Wheel Wd

INCH

SHEET

1 of 1