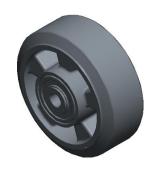

SCALE

0.43

COMPONENT

Rubber Tread Standard Wheels

40L498

Rubber Tread on Aluminum Core Wheel: 4 7/8 in Wheel Dia., 2 in Wheel Wd, Soft

INCH

SHEET