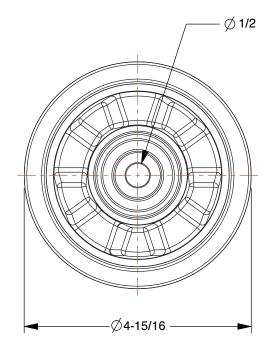

SCALE

0.43

COMPONENT

Rubber Tread Standard Wheels

40L498

Rubber Tread on Aluminum Core Wheel: 4 7/8 in Wheel Dia., 2 in Wheel Wd, Soft

INCH

SHEET