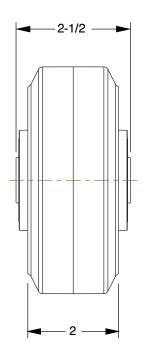

SCALE

0.43

COMPONENT

Rubber Tread Standard Wheels

40L498

Rubber Tread on Aluminum Core Wheel: 4 7/8 in Wheel Dia., 2 in Wheel Wd, Soft

INCH

SHEET