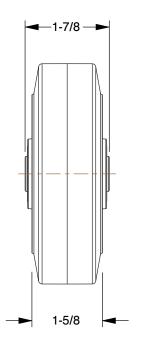

40L497

COMPONENT

Rubber Tread on Aluminum Core Wheel: 4 7/8 in Wheel Dia., 1 5/8 in Wheel Wd

Rubber Tread Standard Wheels

UNIT INCH

SHEET

1 of 1