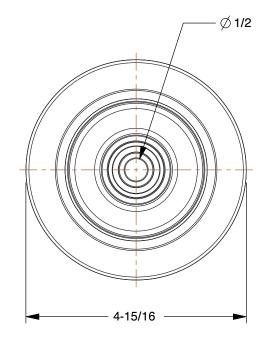

40L497

COMPONENT

Rubber Tread on Aluminum Core Wheel: 4 7/8 in Wheel Dia., 1 5/8 in Wheel Wd

Rubber Tread Standard Wheels

UNIT INCH

SHEET

1 of 1