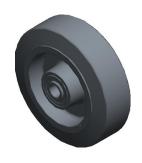

40L497

COMPONENT

Rubber Tread on Aluminum Core Wheel: 4 7/8 in Wheel Dia., 1 5/8 in Wheel Wd

Rubber Tread Standard Wheels

UNIT INCH

SHEET

1 of 1