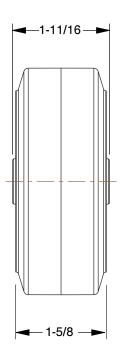

COMPONENT

Rubber Tread Standard Wheels

40L496

Rubber Tread on Aluminum Core Wheel: 3 7/8 in Wheel Dia., 1 5/8 in Wheel Wd

INCH

SHEET

1 of 1