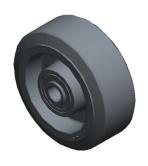

COMPONENT

Rubber Tread Standard Wheels

40L496

Rubber Tread on Aluminum Core Wheel: 3 7/8 in Wheel Dia., 1 5/8 in Wheel Wd

INCH

SHEET

1 of 1