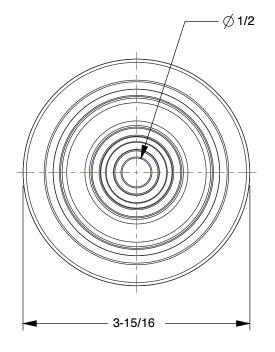

COMPONENT

Rubber Tread Standard Wheels

40L496

Rubber Tread on Aluminum Core Wheel: 3 7/8 in Wheel Dia., 1 5/8 in Wheel Wd

INCH

SHEET

1 of 1