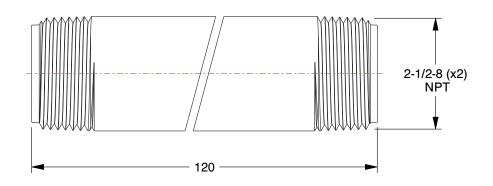

9.84

COMPONENT

Pipe

40L308

Pipe: Black Steel, 2 1/2 in Nominal Pipe Size, 10 ft Overall Lg, Threaded on Both Ends, Schedule 40

UNIT INCH

SHEET 1 of 1