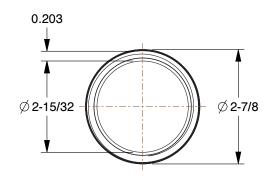

9.84

COMPONENT

Pipe

40L308

Pipe: Black Steel, 2 1/2 in Nominal Pipe Size, 10 ft Overall Lg, Threaded on Both Ends, Schedule 40

UNIT INCH

SHEET 1 of 1