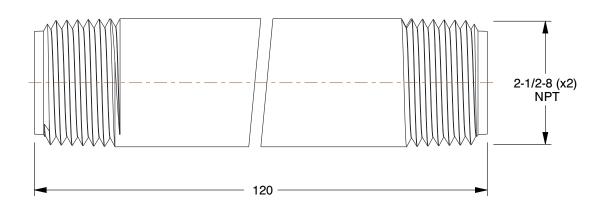

SCALE

0.77

40L305

COMPONENT

Pipe: Galvanized Steel, 2 1/2 in Nominal Pipe Size, 10 ft Overall Lg, Threaded on Both Ends, Welded INCH

Pipe

SHEET

1 of 1