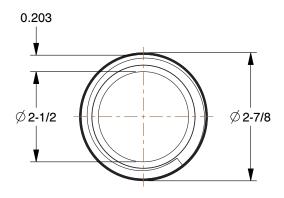

SCALE

0.77

40L305

COMPONENT

Pipe: Galvanized Steel, 2 1/2 in Nominal Pipe Size, 10 ft Overall Lg, Threaded on Both Ends, Welded INCH

Pipe

SHEET

1 of 1