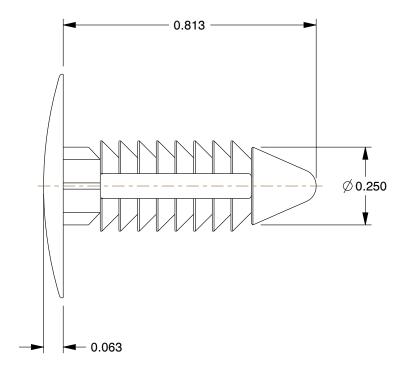

6.33

COMPONENT

Push-In Rivet

40K567

Push-In Rivet: Round Rivet Head, Ribbed Shank, Nylon, Black, 0.25 in Rivet Dia., 100 PK

INCH

SHEET

1 of 1