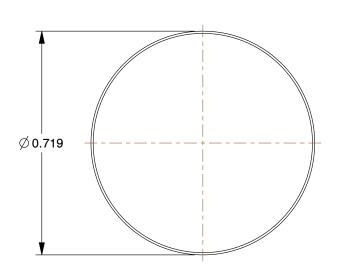

6.33

COMPONENT

Push-In Rivet

40K567

Push-In Rivet: Round Rivet Head, Ribbed Shank, Nylon, Black, 0.25 in Rivet Dia., 100 PK

INCH

SHEET

1 of 1