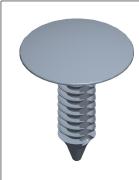

6.82

COMPONENT

Push-In Rivet

40K565

Push-In Rivet: Round Rivet Head, Ribbed Shank, Nylon, Black, 0.219 in Rivet Dia., 50 PK

INCH

SHEET

1 of 1