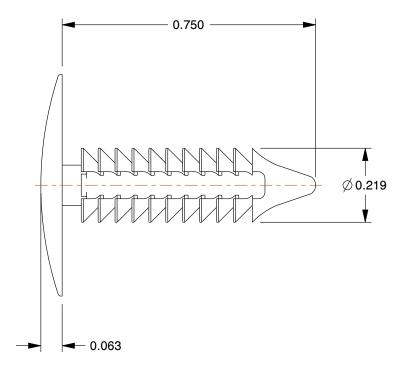

6.82

COMPONENT

Push-In Rivet

40K565

Push-In Rivet: Round Rivet Head, Ribbed Shank, Nylon, Black, 0.219 in Rivet Dia., 50 PK

INCH

SHEET

1 of 1