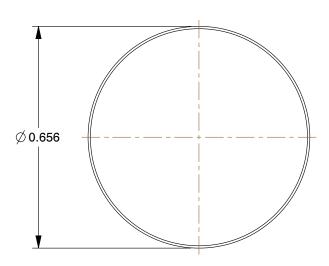

6.82

COMPONENT

Push-In Rivet

40K565

Push-In Rivet: Round Rivet Head, Ribbed Shank, Nylon, Black, 0.219 in Rivet Dia., 50 PK

INCH

SHEET

1 of 1