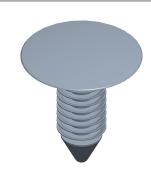

Si

8.45

COMPONENT

Push-In Rivet

40K564

Push-In Rivet: Round Rivet Head, Ribbed Shank, Nylon, Black, 0.203 in Rivet Dia., 50 PK

INCH

SHEET