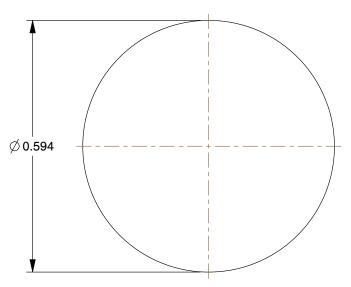

Si

8.45

COMPONENT

Push-In Rivet

40K564

Push-In Rivet: Round Rivet Head, Ribbed Shank, Nylon, Black, 0.203 in Rivet Dia., 50 PK

INCH

SHEET