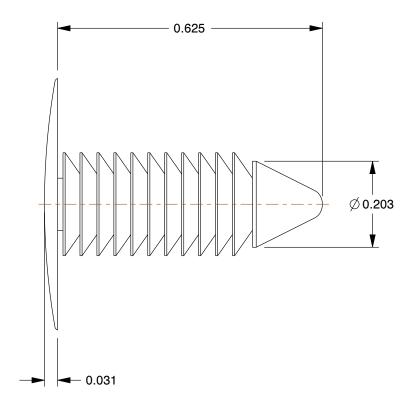

Si

8.45

COMPONENT

Push-In Rivet

40K564

Push-In Rivet: Round Rivet Head, Ribbed Shank, Nylon, Black, 0.203 in Rivet Dia., 50 PK

INCH

SHEET