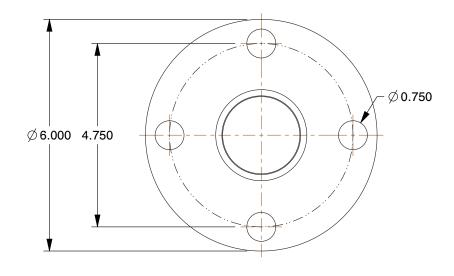

## NOTES:

1. FITTING CONNECTION TYPE: C

2. TUBE FITTING MATERIAL: Low Lead Cast Bronze

3. TUBE SIZE: 2 x 2

4. BASIC FITTING SHAPE: Flange 5. MAX. PRESSURE: 291 psi 6. TEMP. RANGE: -20° to 200°F

7. STANDARDS : ASME B16.24 Design Standards

0.40

COMPONENT

Class 150 Companion Flange

40F259

Class 150 Companion Flange, C, 2 In

INCH SHEET

UNIT

1 of 1