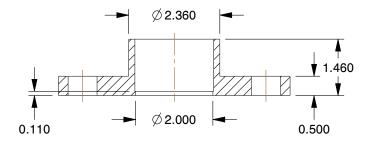

## NOTES:

1. FITTING CONNECTION TYPE: C

2. TUBE FITTING MATERIAL: Low Lead Cast Bronze

3. TUBE SIZE: 2 x 2

4. BASIC FITTING SHAPE: Flange 5. MAX. PRESSURE: 291 psi 6. TEMP. RANGE: -20° to 200°F

7. STANDARDS : ASME B16.24 Design Standards

0.40

COMPONENT

Class 150 Companion Flange

40F259

Class 150 Companion Flange, C, 2 In

INCH SHEET

UNIT

1 of 1