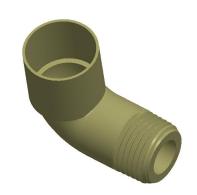

## NOTES:

1. FITTING CONNECTION TYPE: C x MNPT

2. TUBE FITTING MATERIAL : Low Lead Cast Bronze

3. TUBE SIZE: 3/4 x 1/2

4. BASIC FITTING SHAPE: Elbow 5. MAX. PRESSURE: 466 psi 6. TEMP. RANGE: -20° to 200°F 7. STANDARDS: ASME B16.18

1.86

COMPONENT

Reducing Elbow, 90°

40F220

Reducing Elbow, 90 Deg, 3/4 x 1/2 In

INCH

SHEET 1 of 1