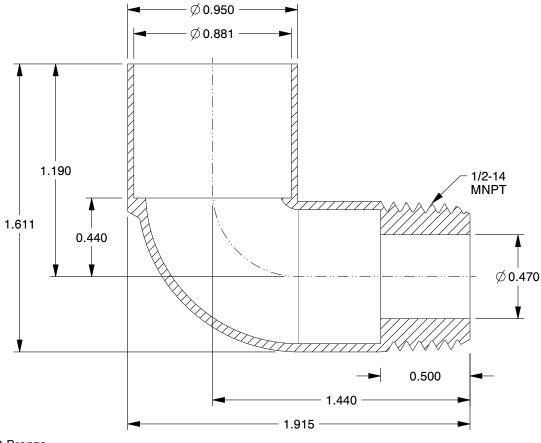

## NOTES:

1. FITTING CONNECTION TYPE: C x MNPT

2. TUBE FITTING MATERIAL : Low Lead Cast Bronze

3. TUBE SIZE: 3/4 x 1/2

4. BASIC FITTING SHAPE: Elbow 5. MAX. PRESSURE: 466 psi 6. TEMP. RANGE: -20° to 200°F 7. STANDARDS: ASME B16.18

1.86

COMPONENT

Reducing Elbow, 90°

40F220

Reducing Elbow, 90 Deg, 3/4 x 1/2 In

INCH

SHEET 1 of 1