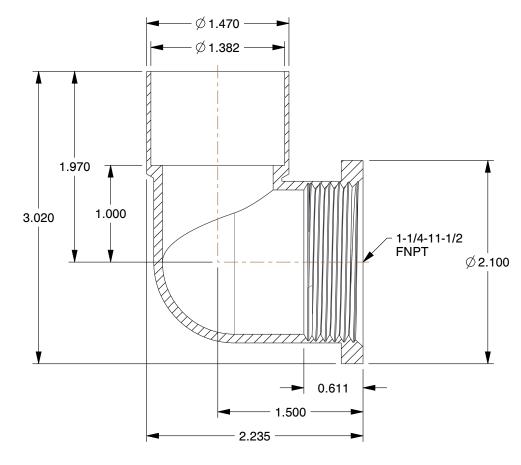

## NOTES:

1. FITTING CONNECTION TYPE: C x FNPT

2. TUBE FITTING MATERIAL: Low Lead Cast Bronze

3. TUBE SIZE: 1-1/4 x 1-1/4 4. BASIC FITTING SHAPE: Elbow 5. MAX. PRESSURE: 351 psi 6. TEMP. RANGE: -20° to 200°F 7. STANDARDS: ASME B16.18

1.01

40F216

COMPONENT

Elbow, 90 Deg, C x FNPT, 1-1/4 In

Elbow, 90° UNIT INCH SHEET

1 of 1