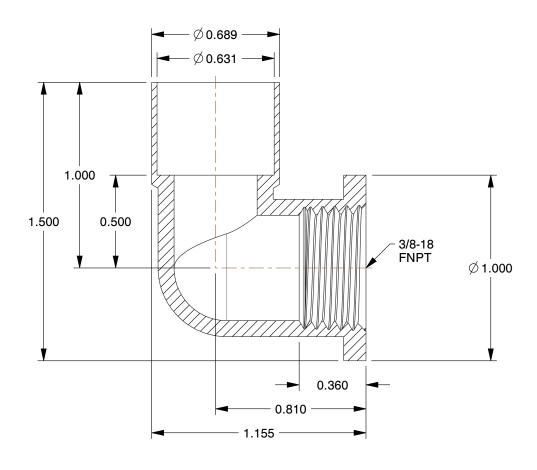

## NOTES:

1. FITTING CONNECTION TYPE: C x FNPT

2. TUBE FITTING MATERIAL: Low Lead Cast Bronze

3. TUBE SIZE: 1/2 x 3/8

4. BASIC FITTING SHAPE: Elbow 5. MAX. PRESSURE: 577 psi 6. TEMP. RANGE: -20° to 200°F 7. STANDARDS: ASME B16.18

1.93

COMPONENT

Reducing Elbow, 90°

40F210

Reducing Elbow, 90 Deg, 1/2 x 3/8 In

INCH SHEET

UNIT

1 of 1