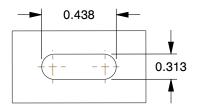

7. CASTER WHEEL BEARINGS: Ball 8. CASTER FRAME MATERIAL: Steel 9. MOUNTING BOLT DIA.: 5/16"

10. FRAME FINISH: Zinc Plated
11. CASTER MAX TEMP: 180°F

12. CASTER MIN TEMP: -40°F

GRAINGER

100 Grainger Parkway, Lake Forest, Illinois 60045-5201 1-(800) GRAINGER, 1-(800) 472-4643, (847) 535-1000 www.grainger.com This file and any associated information and specifications are provided for reference and evaluation purposes only, and is subject to change without notice. Grainger makes no representations, warranties or guarantees as to the appropriateness, accuracy, completeness, or suitability for any purpose, of the file, information or specifications. You are solely responsible for the use of the file, information or specifications.