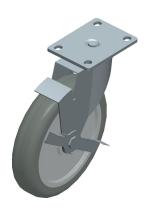

## NOTES:

1. CASTER SUB-TYPE: Swivel

2. CASTER LOAD RATING RANGE: Light-Medium Duty

3. LOAD RATING: 325 lb.

4. CASTER WHEEL MATERIAL: Thermoplastic Rubber

5. CASTER CORE MATERIAL: Polypropylene

6. WHEEL COLOR: Gray

7. CASTER WHEEL BEARINGS: Ball 8. CASTER FRAME MATERIAL: Steel 9. MOUNTING BOLT DIA.: 5/16"

10. FRAME FINISH: Zinc Plated
11. CASTER MAX TEMP: 180°F

12. CASTER MIN TEMP: -40°F

GRAINGER

100 Grainger Parkway, Lake Forest, Illinois 60045-5201 1-(800) GRAINGER, 1-(800) 472-4643, (847) 535-1000 www.grainger.com This file and any associated information and specifications are provided for reference and evaluation purposes only, and is subject to change without notice. Grainger makes no representations, warranties or guarantees as to the appropriateness, accuracy, completeness, or suitability for any purpose, of the file, information or specifications. You are solely responsible for the use of the file, information or specifications.

406P67

COMPONENT

Plate Caster, 6" Wheel Dia, 325 lb., Swivel

UNIT INCH SHEET

SHEET

1 of 1