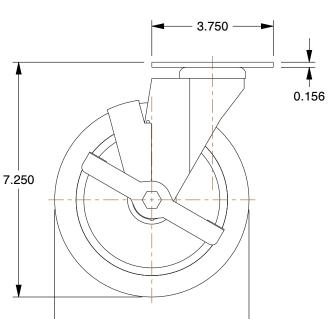

 $\emptyset$  6.000

## NOTES:

1. CASTER SUB-TYPE: Swivel

2. CASTER LOAD RATING RANGE: Light-Medium Duty

3. LOAD RATING: 325 lb.

4. CASTER WHEEL MATERIAL: Thermoplastic Rubber

5. CASTER CORE MATERIAL: Polypropylene

6. WHEEL COLOR: Gray

7. CASTER WHEEL BEARINGS: Ball 8. CASTER FRAME MATERIAL: Steel 9. MOUNTING BOLT DIA.: 5/16"

10. FRAME FINISH: Zinc Plated
11. CASTER MAX TEMP: 180°F

12. CASTER MIN TEMP: -40°F

GRAINGER

100 Grainger Parkway, Lake Forest, Illinois 60045-5201 1-(800) GRAINGER, 1-(800) 472-4643, (847) 535-1000 www.grainger.com This file and any associated information and specifications are provided for reference and evaluation purposes only, and is subject to change without notice. Grainger makes no representations, warranties or guarantees as to the appropriateness, accuracy, completeness, or suitability for any purpose, of the file, information or specifications. You are solely responsible for the use of the file, information or specifications.

406P67

COMPONENT

Plate Caster, 6" Wheel Dia, 325 lb., Swivel

UNIT INCH SHEET

SHEET

1 of 1