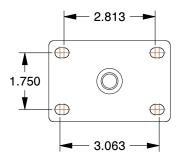

## MOUNTING HOLE DETAILS

Plate Caster

7. CASTER WHEEL BEARINGS: Ball 8. CASTER FRAME MATERIAL: Steel 9. MOUNTING BOLT DIA.: 5/16"

10. FRAME FINISH: Zinc Plated
11. CASTER MAX TEMP: 180°F

12. CASTER MIN TEMP: -40°F

GRAINGER

100 Grainger Parkway, Lake Forest, Illinois 60045-5201 1-(800) GRAINGER, 1-(800) 472-4643, (847) 535-1000 www.grainger.com This file and any associated information and specifications are provided for reference and evaluation purposes only, and is subject to change without notice. Grainger makes no representations, warranties or guarantees as to the appropriateness, accuracy, completeness, or suitability for any purpose, of the file, information or specifications. You are solely responsible for the use of the file, information or specifications.