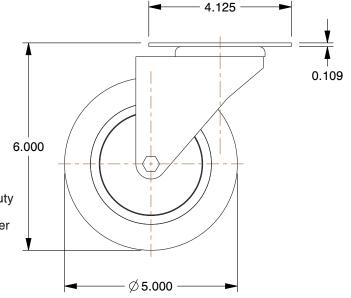

## NOTES:

1. CASTER SUB-TYPE : Swivel

2. CASTER LOAD RATING RANGE: Light-Medium Duty

3. LOAD RATING: 308 lb.

4. CASTER WHEEL MATERIAL: Thermoplastic Rubber

5. CASTER CORE MATERIAL: Polyolefin

6. WHEEL COLOR: Blue

7. CASTER WHEEL BEARINGS: Plain 8. CASTER FRAME MATERIAL: Steel 9. MOUNTING BOLT DIA.: 5/16"

10. FRAME FINISH: Zinc Plated 11. CASTER MAX TEMP: 175°F 12. CASTER MIN TEMP: -40°F

100 Grainger Parkway, Lake Forest, Illinois 60045-5201 1-(800) GRAINGER, 1-(800) 472-4643, (847) 535-1000 www.grainger.com This file and any associated information and specifications are provided for reference and evaluation purposes only, and is subject to change without notice. Grainger makes no representations, warranties or guarantees as to the appropriateness, accuracy, completeness, or suitability for any purpose, of the file, information or specifications. You are solely responsible for the use of the file, information or specifications.