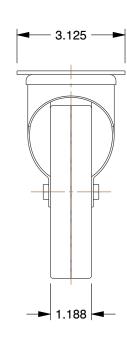

7. CASTER WHEEL BEARINGS: Plain 8. CASTER FRAME MATERIAL: Steel 9. MOUNTING BOLT DIA.: 5/16"

10. FRAME FINISH: Zinc Plated 11. CASTER MAX TEMP: 175°F 12. CASTER MIN TEMP: -40°F

100 Grainger Parkway, Lake Forest, Illinois 60045-5201 1-(800) GRAINGER, 1-(800) 472-4643, (847) 535-1000 www.grainger.com This file and any associated information and specifications are provided for reference and evaluation purposes only, and is subject to change without notice. Grainger makes no representations, warranties or guarantees as to the appropriateness, accuracy, completeness, or suitability for any purpose, of the file, information or specifications. You are solely responsible for the use of the file, information or specifications.