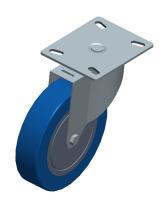

## NOTES:

1. CASTER SUB-TYPE : Swivel

2. CASTER LOAD RATING RANGE: Light-Medium Duty

3. LOAD RATING: 308 lb.

4. CASTER WHEEL MATERIAL: Thermoplastic Rubber

5. CASTER CORE MATERIAL: Polyolefin

6. WHEEL COLOR: Blue

7. CASTER WHEEL BEARINGS: Plain 8. CASTER FRAME MATERIAL: Steel 9. MOUNTING BOLT DIA.: 5/16"

10. FRAME FINISH: Zinc Plated 11. CASTER MAX TEMP: 175°F 12. CASTER MIN TEMP: -40°F

100 Grainger Parkway, Lake Forest, Illinois 60045-5201 1-(800) GRAINGER, 1-(800) 472-4643, (847) 535-1000 www.grainger.com This file and any associated information and specifications are provided for reference and evaluation purposes only, and is subject to change without notice. Grainger makes no representations, warranties or guarantees as to the appropriateness, accuracy, completeness, or suitability for any purpose, of the file, information or specifications. You are solely responsible for the use of the file, information or specifications.