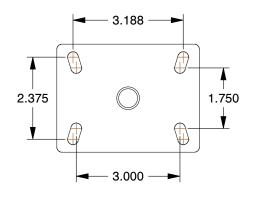

## 0.639

**MOUNTING HOLE DETAILS** 

7. CASTER WHEEL BEARINGS: Plain 8. CASTER FRAME MATERIAL: Steel 9. MOUNTING BOLT DIA.: 5/16"

10. FRAME FINISH: Zinc Plated 11. CASTER MAX TEMP: 175°F 12. CASTER MIN TEMP: -40°F

100 Grainger Parkway, Lake Forest, Illinois 60045-5201 1-(800) GRAINGER, 1-(800) 472-4643, (847) 535-1000 www.grainger.com This file and any associated information and specifications are provided for reference and evaluation purposes only, and is subject to change without notice. Grainger makes no representations, warranties or guarantees as to the appropriateness, accuracy, completeness, or suitability for any purpose, of the file, information or specifications. You are solely responsible for the use of the file, information or specifications.