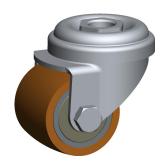

## NOTES:

1. ITEM: General Purpose Bolt-Hole Caster

2. CASTER SUB-TYPE: Swivel

3. LOAD RATING: 150 lb

4. CASTER STEM TYPE: Hollow Kingpin

5. WHEEL/TREAD HARDNESS RATING: Firm

6. WHEEL/TREAD MATERIAL: Polyurethane

7. WHEEL/TREAD HARDNESS: 90 Shore A

8. WHEEL/TREAD COLOR: Grav

9. WHEEL BEARING TYPE: Precision Ball

10. SWIVEL RACEWAY TYPE: Double Ball

11. CASTER BRAKE TYPE: Side Thumbscrew Brake

12. CASTER FRAME MATERIAL: Steel

13. FRAME FINISH : Zinc Plated

14. WHEEL CORE MATERIAL: Steel

15. CORE COLOR: Gray

16. NUMBER OF WHEELS: 1

100 Grainger Parkway, Lake Forest, Illinois 60045-5201 1-(800) GRAINGER, 1-(800) 472-4643, (847) 535-1000 www.grainger.com This file and any associated information and specifications are provided for reference and evaluation purposes only, and is subject to change without notice. Grainger makes no representations, warranties or guarantees as to the appropriateness, accuracy, completeness, or suitability for any purpose, of the file, information or specifications.