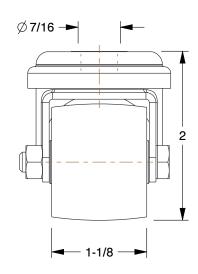

You are solely responsible for the use of the file, information or specifications.

This drawing is the property of GRAINGER. It contains confidential, proprietary information that is GRAINGER property. Do not disclose to or duplicate for others except as authorized by GRAINGER.

SCALE

0.88

COMPONENT

Bolt Hole Casters

400K40

General Purpose Bolt-Hole Caster, 1-3/8"

INCH

UNIT