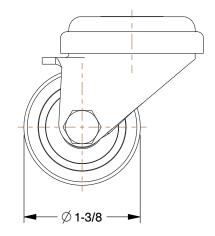

SCALE

0.88

COMPONENT

Bolt Hole Casters

400K40

General Purpose Bolt-Hole Caster, 1-3/8"

INCH

UNIT