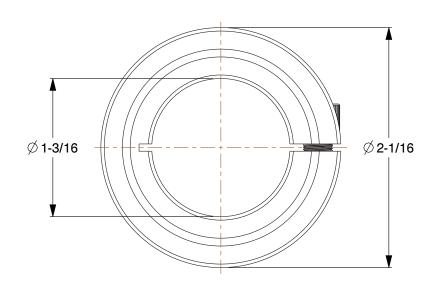

COMPONENT

Shaft Collar: Inch, 1 F 1 3/16 in Bore Dia

| IT                            | Shaft Collar               |        |
|-------------------------------|----------------------------|--------|
| 3ZP02                         |                            | UNIT   |
|                               |                            | INCH   |
| nch, 1 Piece Clamp, Plain Boi | 1 Piece Clamp, Plain Bore, | SHEET  |
| 3ore                          | Dia., Black Oxide Steel    | 1 of 1 |