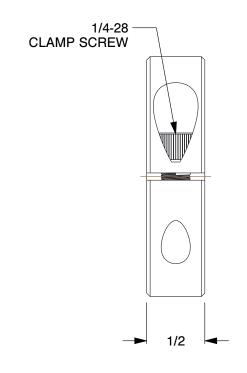

COMPONENT

Shaft Collar: Inch, 1 F 1 3/16 in Bore Dia

| IT                            | Shaft Collar               |        |
|-------------------------------|----------------------------|--------|
| 3ZP02                         |                            | UNIT   |
|                               |                            | INCH   |
| nch, 1 Piece Clamp, Plain Boi | 1 Piece Clamp, Plain Bore, | SHEET  |
| 3ore                          | Dia., Black Oxide Steel    | 1 of 1 |