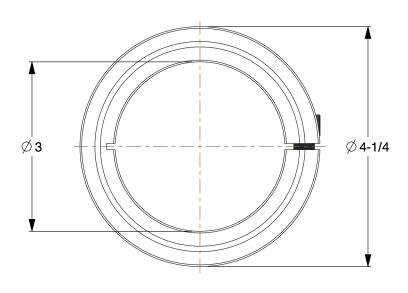

0.59

3ZP01

COMPONENT

Shaft Collar: Inch, 1 Piece Clamp, Plain Bore, 3 in Bore Dia., Black Oxide Steel, 7/8 in Wd

Shaft Collar

UNIT

INCH

Plain Bore, 7/8 in Wd