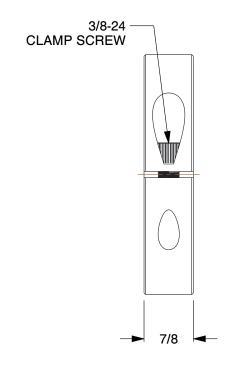

0.59

3ZP01

COMPONENT

Shaft Collar: Inch, 1 Piece Clamp, Plain Bore, 3 in Bore Dia., Black Oxide Steel, 7/8 in Wd

Shaft Collar

UNIT

INCH

Plain Bore, 7/8 in Wd