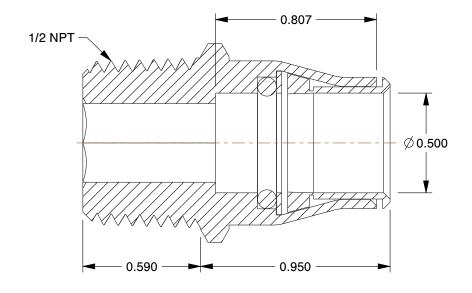

## NOTES:

1. FITTING CONNECTION TYPE: Tube x MNPT 2. TUBE FITTING MATERIAL: Nickel Plated Brass

3. TUBE SIZE: 1/2

4. BASIC FITTING SHAPE : Adapter 5. MAX. PRESSURE : 435 psi 6. TEMP. RANGE : -4° to 302°F

2.08

COMPONENT

Male Connector

3ZNV7

Connector, Tube 1/2 In., Thread 1/2 In.

SHEET

UNIT

INCH