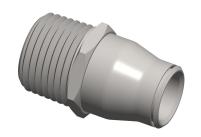

## NOTES:

1. FITTING CONNECTION TYPE: Tube x MNPT 2. TUBE FITTING MATERIAL: Nickel Plated Brass

3. TUBE SIZE: 1/2

4. BASIC FITTING SHAPE : Adapter 5. MAX. PRESSURE : 435 psi 6. TEMP. RANGE : -4° to 302°F

2.08

COMPONENT

Male Connector

3ZNV7

Connector, Tube 1/2 In., Thread 1/2 In.

SHEET

UNIT

INCH