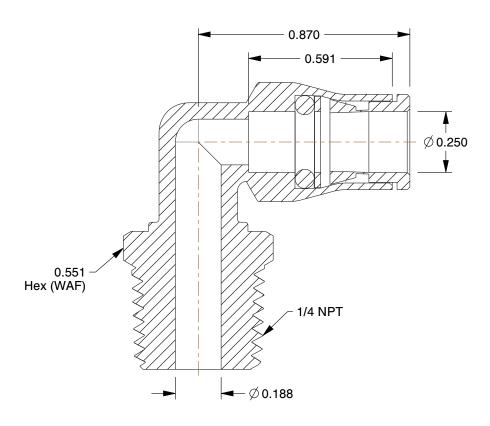

## NOTES:

1. FITTING CONNECTION TYPE: Tube x MNPT 2. TUBE FITTING MATERIAL: Nickel Plated Brass

3. TUBE SIZE: 1/4

4. BASIC FITTING SHAPE: Elbow 5. MAX. PRESSURE: 435 psi 6. TEMP. RANGE: -4° to 302°F

100 Grainger Parkway, Lake Forest, Illinois 60045-5201 1-(800) GRAINGER, 1-(800) 472-4643, (847) 535-1000 www.grainger.com

3ZNT4

COMPONENT

90 Swivel Elbow, Tube 1/4 In, Thread 1/4

| Swivel Male Elbow |        |
|-------------------|--------|
|                   | UNIT   |
| 4                 | INCH   |
| n, Thread 1/4"    | SHEET  |
|                   | 1 of 1 |