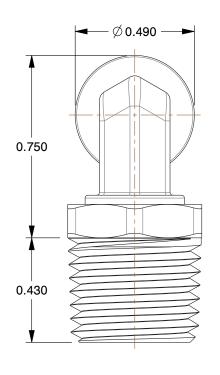

## NOTES:

1. FITTING CONNECTION TYPE: Tube x MNPT 2. TUBE FITTING MATERIAL: Nickel Plated Brass

3. TUBE SIZE: 1/4

4. BASIC FITTING SHAPE: Elbow 5. MAX. PRESSURE: 435 psi 6. TEMP. RANGE: -4° to 302°F

100 Grainger Parkway, Lake Forest, Illinois 60045-5201 1-(800) GRAINGER, 1-(800) 472-4643, (847) 535-1000 www.grainger.com

3ZNT4

COMPONENT

90 Swivel Elbow, Tube 1/4 In, Thread 1/4

| Swivel Male Elbow |        |
|-------------------|--------|
|                   | UNIT   |
| 4                 | INCH   |
| n, Thread 1/4"    | SHEET  |
|                   | 1 of 1 |