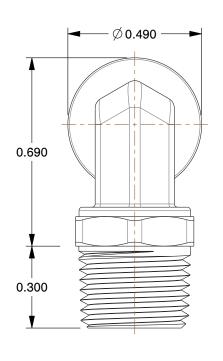

## NOTES:

1. FITTING CONNECTION TYPE: Tube x MNPT 2. TUBE FITTING MATERIAL: Nickel Plated Brass

3. TUBE SIZE: 1/4

4. BASIC FITTING SHAPE: Elbow 5. MAX. PRESSURE: 435 psi 6. TEMP. RANGE: -4° to 302°F

100 Grainger Parkway, Lake Forest, Illinois 60045-5201 1-(800) GRAINGER, 1-(800) 472-4643, (847) 535-1000 www.grainger.com This file and any associated information and specifications are provided for reference and evaluation purposes only, and is subject to change without notice. Grainger makes no representations, warranties or guarantees as to the appropriateness, accuracy, completeness, or suitability for any purpose, of the file, information or specifications. You are solely responsible for the use of the file, information or specifications.

3ZNT3

COMPONENT

90 Swivel Elbow, Tube 1/4 In, Thread 1/8"

Swivel Male Elbow

UNIT

INCH
SHEET

1 of 1