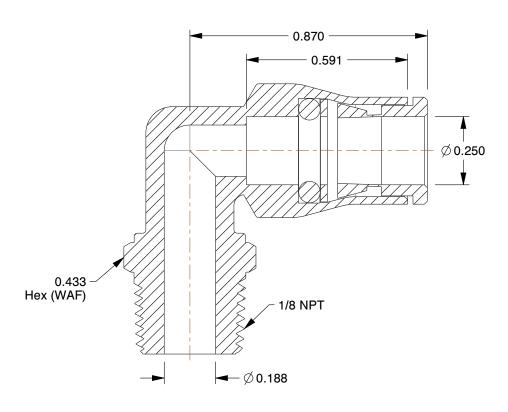

## NOTES:

1. FITTING CONNECTION TYPE: Tube x MNPT 2. TUBE FITTING MATERIAL: Nickel Plated Brass

3. TUBE SIZE: 1/4

4. BASIC FITTING SHAPE: Elbow 5. MAX. PRESSURE: 435 psi 6. TEMP. RANGE: -4° to 302°F

100 Grainger Parkway, Lake Forest, Illinois 60045-5201 1-(800) GRAINGER, 1-(800) 472-4643, (847) 535-1000 www.grainger.com This file and any associated information and specifications are provided for reference and evaluation purposes only, and is subject to change without notice. Grainger makes no representations, warranties or guarantees as to the appropriateness, accuracy, completeness, or suitability for any purpose, of the file, information or specifications. You are solely responsible for the use of the file, information or specifications.

3ZNT3

COMPONENT

90 Swivel Elbow, Tube 1/4 In, Thread 1/8"

Swivel Male Elbow

UNIT

INCH
SHEET

1 of 1