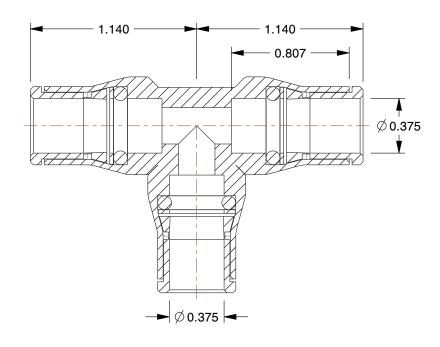

## NOTES:

1. FITTING CONNECTION TYPE: Tube

2. TUBE FITTING MATERIAL: Nickel Plated Brass

3. TUBE SIZE: 3/8

4. BASIC FITTING SHAPE: Tee 5. MAX. PRESSURE: 435 psi 6. TEMP. RANGE: -4° to 302°F

100 Grainger Parkway, Lake Forest, Illinois 60045-5201 1-(800) GRAINGER, 1-(800) 472-4643, (847) 535-1000 www.grainger.com This file and any associated information and specifications are provided for reference and evaluation purposes only, and is subject to change without notice. Grainger makes no representations, warranties or guarantees as to the appropriateness, accuracy, completeness, or suitability for any purpose, of the file, information or specifications. You are solely responsible for the use of the file, information or specifications.

1.52

| COMPONENT         | Union Tee                  |        |
|-------------------|----------------------------|--------|
| 3ZNN1             |                            | UNIT   |
|                   |                            | INCH   |
|                   |                            | SHEET  |
| Adapter, 3/8 In., | , Tube, Nickel Plate Brass | 1 of 1 |