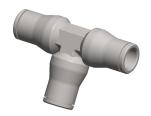

## NOTES:

1. FITTING CONNECTION TYPE: Tube

2. TUBE FITTING MATERIAL: Nickel Plated Brass

3. TUBE SIZE: 3/8

4. BASIC FITTING SHAPE: Tee 5. MAX. PRESSURE: 435 psi 6. TEMP. RANGE: -4° to 302°F

100 Grainger Parkway, Lake Forest, Illinois 60045-5201 1-(800) GRAINGER, 1-(800) 472-4643, (847) 535-1000 www.grainger.com This file and any associated information and specifications are provided for reference and evaluation purposes only, and is subject to change without notice. Grainger makes no representations, warranties or guarantees as to the appropriateness, accuracy, completeness, or suitability for any purpose, of the file, information or specifications. You are solely responsible for the use of the file, information or specifications.

1.52

| COMPONENT         | Union Tee                  |        |
|-------------------|----------------------------|--------|
| 3ZNN1             |                            | UNIT   |
|                   |                            | INCH   |
|                   |                            | SHEET  |
| Adapter, 3/8 In., | , Tube, Nickel Plate Brass | 1 of 1 |