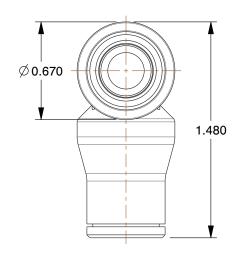

## NOTES:

1. FITTING CONNECTION TYPE: Tube

2. TUBE FITTING MATERIAL: Nickel Plated Brass

3. TUBE SIZE: 3/8

4. BASIC FITTING SHAPE: Tee 5. MAX. PRESSURE: 435 psi 6. TEMP. RANGE: -4° to 302°F

100 Grainger Parkway, Lake Forest, Illinois 60045-5201 1-(800) GRAINGER, 1-(800) 472-4643, (847) 535-1000 www.grainger.com This file and any associated information and specifications are provided for reference and evaluation purposes only, and is subject to change without notice. Grainger makes no representations, warranties or guarantees as to the appropriateness, accuracy, completeness, or suitability for any purpose, of the file, information or specifications. You are solely responsible for the use of the file, information or specifications.

1.52

| COMPONENT         | Union Tee                  |        |
|-------------------|----------------------------|--------|
| 3ZNN1             |                            | UNIT   |
|                   |                            | INCH   |
|                   |                            | SHEET  |
| Adapter, 3/8 In., | , Tube, Nickel Plate Brass | 1 of 1 |