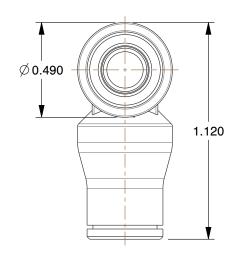

## NOTES:

1. FITTING CONNECTION TYPE: Tube

2. TUBE FITTING MATERIAL: Nickel Plated Brass

3. TUBE SIZE: 1/4

4. BASIC FITTING SHAPE: Tee 5. MAX. PRESSURE: 435 psi 6. TEMP. RANGE: -4° to 302°F

100 Grainger Parkway, Lake Forest, Illinois 60045-5201 1-(800) GRAINGER, 1-(800) 472-4643, (847) 535-1000 www.grainger.com

COMPONENT

Adapter, 1/4 In., Tube, Nickel Plate Brass

3ZNL9

UNIT INCH SHEET

Union Tee

1 of 1