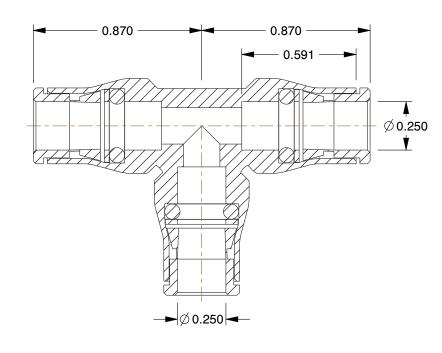

## NOTES:

1. FITTING CONNECTION TYPE: Tube

2. TUBE FITTING MATERIAL: Nickel Plated Brass

3. TUBE SIZE: 1/4

4. BASIC FITTING SHAPE: Tee 5. MAX. PRESSURE: 435 psi 6. TEMP. RANGE: -4° to 302°F

100 Grainger Parkway, Lake Forest, Illinois 60045-5201 1-(800) GRAINGER, 1-(800) 472-4643, (847) 535-1000 www.grainger.com

COMPONENT

Adapter, 1/4 In., Tube, Nickel Plate Brass

3ZNL9

UNIT INCH SHEET

Union Tee

1 of 1